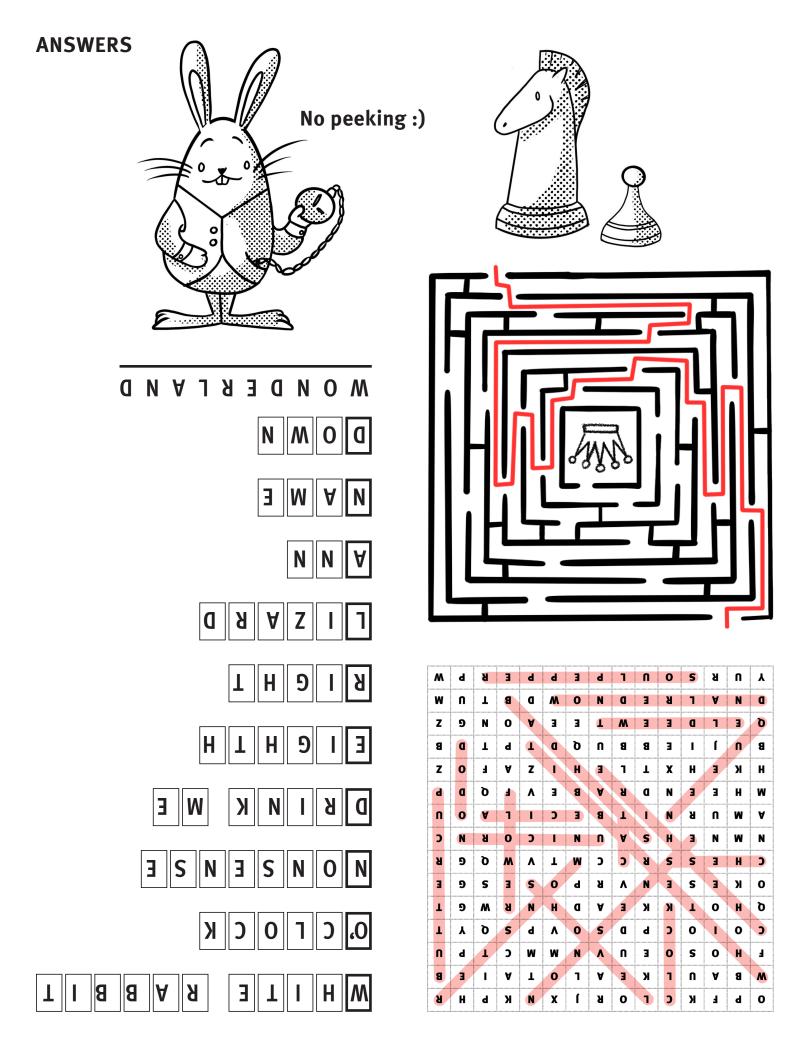

## **SEARCHING FOR ALICE**

| 0 | P | F | K | С | L | 0 | R | J | X | N | K | P | Н | R |
|---|---|---|---|---|---|---|---|---|---|---|---|---|---|---|
| W | В | A | U | L | K | E | A | L | 0 | T | A | I | E | В |
| F | Н | 0 | S | 0 | E | U | V | N | M | M | C | T | P | U |
| C | 0 | I | 0 | C | Р | D | S | 0 | V | P | S | Q | Υ | Т |
| Q | Н | 0 | T | K | K | E | A | D | Н | N | R | W | G | Т |
| 0 | K | E | S | E | N | V | R | Р | 0 | S | E | S | G | E |
| С | Н | E | S | S | R | C | С | M | Т | V | W | Q | G | R |
| N | M | N | E | Н | S | A | U | N | I | С | 0 | R | N | С |
| A | M | U | R | N | I | Т | В | E | С | I | L | A | 0 | U |
| M | Н | E | E | N | D | R | A | В | E | V | F | Q | D | Р |
| Н | K | E | Н | X | T | L | E | Н | I | Z | A | F | 0 | Z |
| В | U | J | I | E | В | В | U | Q | D | Т | Р | T | D | В |
| Q | E | L | D | E | E | W | T | E | E | A | 0 | N | G | Z |
| D | N | A | L | R | E | D | N | 0 | W | D | В | T | U | M |
| Y | U | R | S | 0 | U | L | Р | E | Р | Р | E | R | Р | W |

Words to find: (Words can go in any direction. Words do not share letters.)

Alice
Cat
Clock
Monster
Shovel
Unicorn

BadHats Cheshire Dodo Nonsense WhiteRabbit Soulpepper

Buttercup Chess Flower Queen Tweedle Wonderland